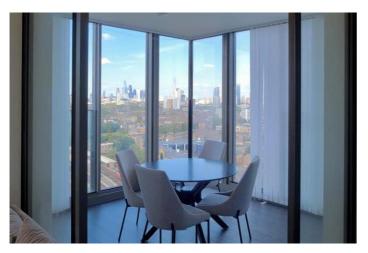

## SHORT LET

Available now, covering 906 sq. ft. in living space and situated on the sixteenth floor, this modern property is currently unfurnished and comes with big windows and high ceilings. The property also benefits from a private sunroom/winter garden. Residents further can enjoy a gym and pool in the building, as well as porter facilities and 24hr security. Further features and amenities include:

- Air conditioning, a rare feature in London

- Open plan kitchen with dishwasher
- Freezer
- Washer/Dryer
- Parking is available (at an additional cost)
- Student-friendly

This property is currently unfurnished, but the landlord is flexible regarding furniture. The flat has a current EPC rating of B (Council Tax band TBC). Located on a quiet street and close to local amenities, the property is located within walking distance from Vauxhall and Nine Elms Tube stations, and near Vauxhall Park.