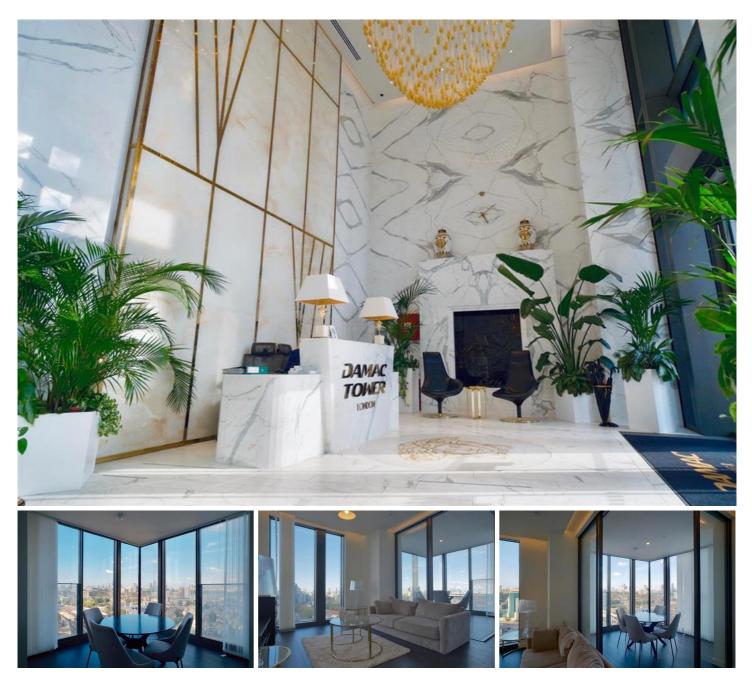

## DAMAC TOWER, VAUXHALL, SW8 £7,280 PCM

Presenting a newly-built flat to rent in this impressive skyscraper Damac Tower in Vauxhall. The property is on Bondway and comprises 2 bedrooms and 2 bathrooms.

## SHORT LET

Available now, covering 906 sq. ft. in living space and situated on the sixteenth floor, this modern property is currently unfurnished and comes with big windows and high ceilings. The property also benefits from a private sunroom/winter garden. Residents further can enjoy a gym and pool in the building, as well as porter facilities and 24hr security. Further features and amenities include:

- Air conditioning, a rare feature in London

- Open plan kitchen with dishwasher
- Freezer
- Washer/Dryer
- Parking is available (at an additional cost)
- Student-friendly

This property is currently unfurnished, but the landlord is flexible regarding furniture. The flat has a current EPC rating of B (Council Tax band TBC). Located on a quiet street and close to local amenities, the property is located within walking distance from Vauxhall and Nine Elms Tube stations, and near Vauxhall Park.