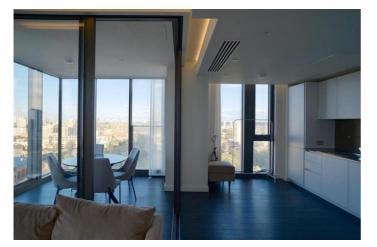

## SHORT LET

Available now, covering 906 sq. ft. in living space and situated on the sixteenth floor, this modern property is currently unfurnished and comes with big windows and high ceilings. The property also benefits from a private sunroom/winter garden. Residents further can enjoy a gym and pool in the building, as well as porter facilities and 24hr security. Further features and amenities include:

- Air conditioning, a rare feature in London

- Open plan kitchen with dishwasher
- Freezer
- Washer/Dryer
- Parking is available (at an additional cost)
- Student-friendly

This property is currently unfurnished, but the landlord is flexible regarding furniture. The flat has a current EPC rating of B (Council Tax band TBC). Located on a quiet street and close to local amenities, the property is located within walking distance from Vauxhall and Nine Elms Tube stations, and near Vauxhall Park.