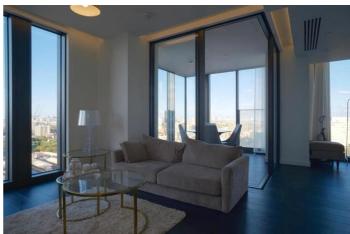

## DAMAC TOWER, VAUXHALL, SW8 £7,280 PCM

Presenting a newly-built flat to rent in this impressive skyscraper Damac Tower in Vauxhall. The property is on Bondway and comprises 2 bedrooms and 2 bathrooms.

## SHORT LET

Available now, covering 906 sq. ft. in living space and situated on the sixteenth floor, this modern property is currently unfurnished and comes with big windows and high ceilings. The property also benefits from a private sunroom/winter garden. Residents further can enjoy a gym and pool in the building, as well as porter facilities and 24hr security. Further features and amenities include: