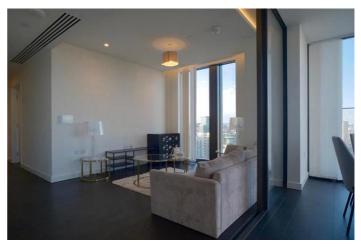

## DAMAC TOWER, VAUXHALL, SW8 £7,280 PCM

Presenting a newly-built flat to rent in this impressive skyscraper Damac Tower in Vauxhall. The property is on Bondway and comprises 2 bedrooms and 2 bathrooms.

## SHORT LET

Available now, covering 906 sq. ft. in living space and situated on the sixteenth floor, this modern property is currently unfurnished and comes with big windows and high ceilings. The property also benefits from a private sunroom/winter garden. Residents further can enjoy a gym and pool in the building, as well as porter facilities and 24hr security. Further features and amenities include: