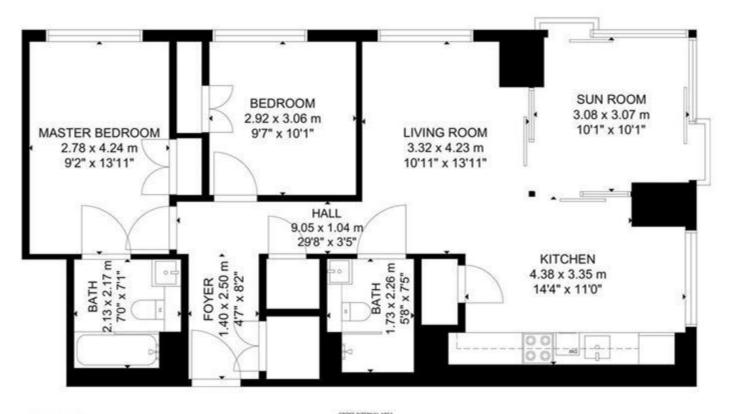

Furnished Bills included EPC Rating: B

Council Tax Band: TBC (Lambeth) Deposit: £8,400 Holding Deposit: £1,680 Parking options: Off Street

DAMAC TOWER, VAUXHALL, SW8 £7,280 PCM

SOCIENTH FLOOR

GROSS INTERNAL AREA TOTAL 54 m<sup>2</sup>/906 sq th SXTEENTH FLOOR 54 m<sup>2</sup>/906 sq th SZEE AND DIMENSIONS ARE APPEDEMATE, ACTUAL MAY VARY