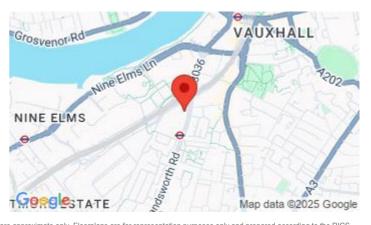

- Air cooling
- Open plan kitchen with dishwasher
- Freezer
- Washer/Dryer
- Students allowed

The flat has a current EPC rating of B and is under the Council Tax band E. Near the local amenities, the property is located just a short walk from Nine Elms tube station and only moments away from Vauxhall Park.