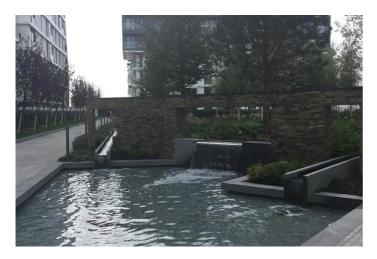

## LONG LET

Available from now, this spacious large studio is situated on the 7th floor. This modern property is currently furnished and comes with big windows, high ceilings and ample storage. The property also benefits from a private balcony that holds a great view. Residents further can enjoy a gym and lounge area in the building, as well as porter facilities and 24hr security. Further features and amenities include: