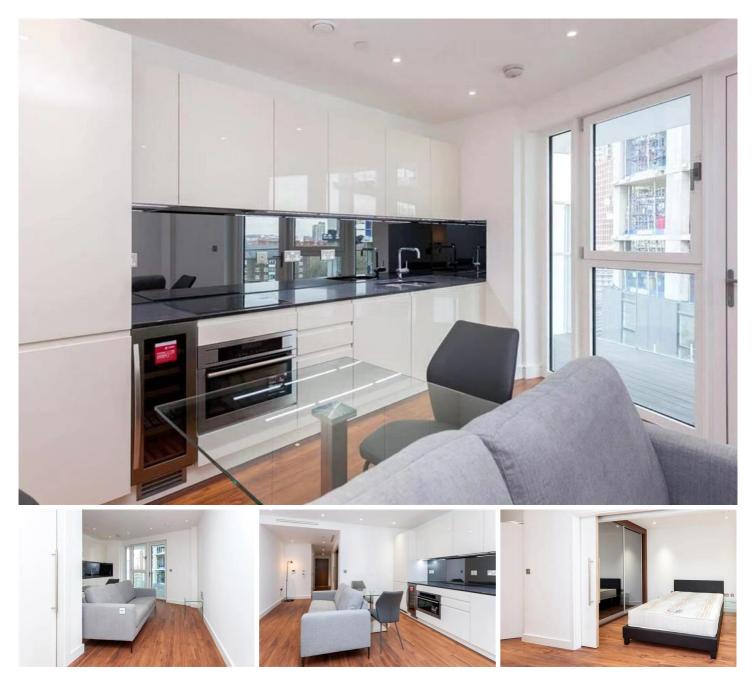

## BRENT HOUSE, NINE ELMS, SW8 £2,650 PCM

Presenting a newly-built flat to rent in Nine Elms. Beautiful studio property is on Wandsworth Road and close to everything

## LONG LET

Available from now, this spacious large studio is situated on the 7th floor. This modern property is currently furnished and comes with big windows, high ceilings and ample storage. The property also benefits from a private balcony that holds a great view. Residents further can enjoy a gym and lounge area in the building, as well as porter facilities and 24hr security. Further features and amenities include:

- Air cooling
- Open plan kitchen with dishwasher
- Freezer
- Washer/Dryer
- Students allowed

The flat has a current EPC rating of B and is under the Council Tax band E. Near the local amenities, the property is located just a short walk from Nine Elms tube station and only moments away from Vauxhall Park.