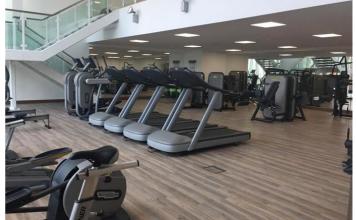

## LONG LET

Available from now, this spacious large studio is situated on the 7th floor. This modern property is currently furnished and comes with big windows, high ceilings and ample storage. The property also benefits from a private balcony that holds a great view. Residents further can enjoy a gym and lounge area in the building, as well as porter facilities and 24hr security. Further features and amenities include: