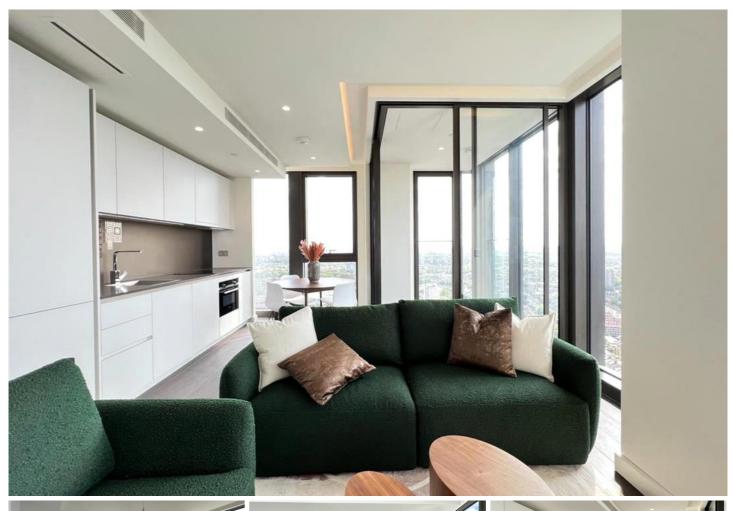

## **LET AGREED**

- 24 Hours Concierge
- Air Conditioning
- Available Now
- Board Room
- Cinema Room
- · Comfort cooling
- Communal gardens
- Communal Roof Terrace

Stunning 2b2b apartment on the 35th floor with amazing view

Private Bedroom and Bathroom: Relax in the privacy of your bedroom and a sleek, modern bathroom.

Open-Plan Kitchen and Living Area: Entertain and dine in style with a seamless connection between the open kitchen and living space, featuring expansive floor-to-ceiling windows that flood the room with natural light.

Stunning City Views: Take in the breathtaking London skyline from your private balcony.

Luxurious Amenities: Unwind in the exclusive rain-forest-themed swimming pool or maintain your fitness routine in the state-of-theart gym, all within the comfort of your building.