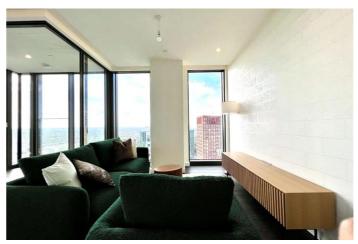

Private Bedroom and Bathroom: Relax in the privacy of your bedroom and a sleek, modern bathroom.

Open-Plan Kitchen and Living Area: Entertain and dine in style with a seamless connection between the open kitchen and living space, featuring expansive floor-to-ceiling windows that flood the room with natural light.

Stunning City Views: Take in the breathtaking London skyline from your private balcony.

Luxurious Amenities: Unwind in the exclusive rain-forest-themed swimming pool or maintain your fitness routine in the state-of-theart gym, all within the comfort of your building.