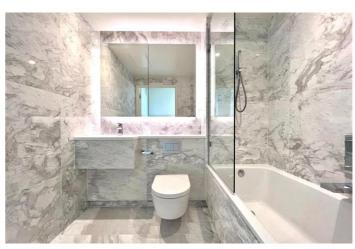

Private Bedroom and Bathroom: Relax in the privacy of your bedroom and a sleek, modern bathroom.

Open-Plan Kitchen and Living Area: Entertain and dine in style with a seamless connection between the open kitchen and living space, featuring expansive floor-to-ceiling windows that flood the room with natural light.