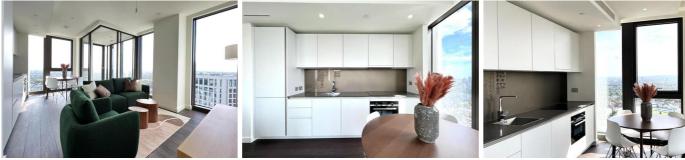

Private Bedroom and Bathroom: Relax in the privacy of your bedroom and a sleek, modern bathroom.

Open-Plan Kitchen and Living Area: Entertain and dine in style with a seamless connection between the open kitchen and living space, featuring expansive floor-to-ceiling windows that flood the room with natural light.

Stunning City Views: Take in the breathtaking London skyline from your private balcony.

Luxurious Amenities: Unwind in the exclusive rain-forest-themed swimming pool or maintain your fitness routine in the state-of-theart gym, all within the comfort of your building.