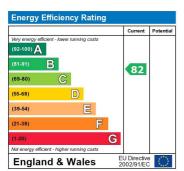

Holding Deposit: £1,149.23

DAMAC TOWER, BONDWAY, LONDON £4,980 PCM

The energy efficiency rating is a measure of the overall efficiency of a home. The higher the rating the more energy efficient the home is and the lower the fuel bills will be.