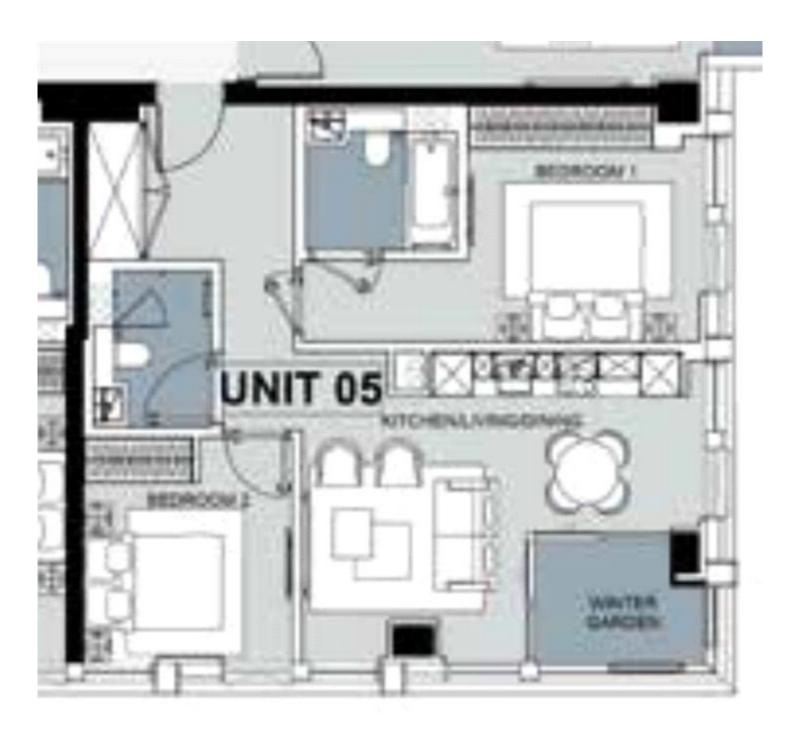

## **LET AGREED**

- 24 Hours Concierge
- Air Conditioning
- Available Now
- Board Room
- Cinema Room
- · Comfort cooling
- Communal gardens
- Communal Roof Terrace

Stunning 2b2b apartment on the 35th floor with amazing view

#### Key Features:

Sophisticated Interior Design: Immerse yourself in the refined elegance of Versace-inspired interiors, complete with a full set of high -end, brand-new furniture.

Spacious Walk-In Closet: Enjoy ample storage with a dedicated walk-in closet.

Private Bedroom and Bathroom: Relax in the privacy of your bedroom and a sleek, modern bathroom.

Open-Plan Kitchen and Living Area: Entertain and dine in style with a seamless connection between the open kitchen and living space, featuring expansive floor-to-ceiling windows that flood the room with natural light.