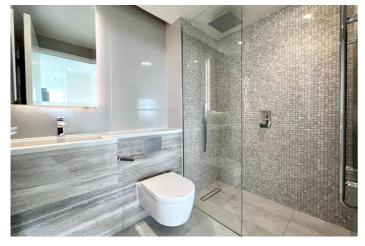

Private Bedroom and Bathroom: Relax in the privacy of your bedroom and a sleek, modern bathroom.

Open-Plan Kitchen and Living Area: Entertain and dine in style with a seamless connection between the open kitchen and living space, featuring expansive floor-to-ceiling windows that flood the room with natural light.